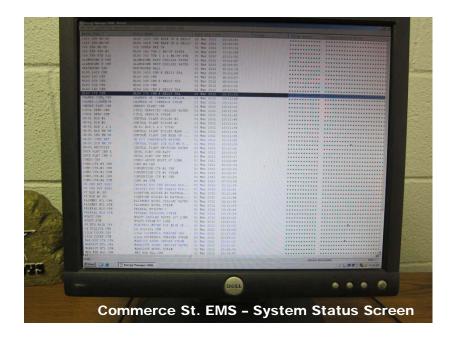

### **Energy Management System**

- Two servers (main and backup)
- FloWise Energy Manager 2000 software
  - Chilled water differential temperature and flow