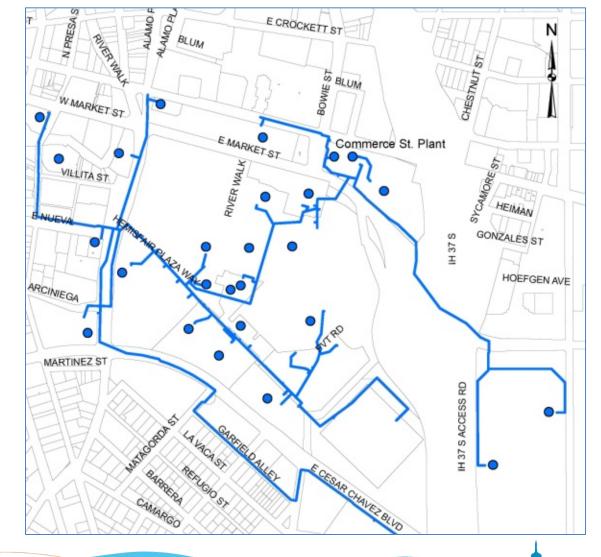

Questions Due

February 19, 2014

Proposals Due

February 28, 2014

**Notification** 

March 28, 2014













Answers Posted

February 24, 2014

Interviews

(if necessary) March 2014 SAWS Board Award

May 2014



### **Point of Contact for Questions**

### **Marc Ripley – Contract Administrator**

Fax: 210-233-3136

E-Mail: mripley@saws.org

**Contracting Department** 

2800 US HWY 281 N. San Antonio, TX 78212

**Note**: SAWS Project Managers and Engineers will not respond to any questions submitted by phone and / or email directly to them

### **Evaluation Criteria**

- Project Team Resumes and Experience in Similar Projects – 40 Points
- Project Approach 30 Points
- QA / QC and Risk Management 15 Points
- SMWB Participation 15 Points

## **Chilled Water Facilities – Location Map**



# Chilled Water Customer – Typical Radio/Antenna



### Chillers No. 1-5 - Typical Control Panel



### **Energy Management System**





- Two servers (main and backup)
- FloWise Energy Manager 2000 software
  - Chilled water differential temperature and flow



### **Chilled Water Facilities**

#### **Scope Items**

- Replace radios/antennas at Commerce St. and (23) chilled water customer buildings
- Replace control system/PLCs for five 2,000 ton chillers at Commerce St.
- Replace top end hardware/software system for chilled water system at Commerce St.
- Replace Energy Management System at Commerce St.

## Questions



# Chilled Water Radios and Commerce St. Chillers Controls and EMS Replacement Project

### Jeff Ray, EIT

Project Engineer, Treatment & Recycle Engineering

February 18